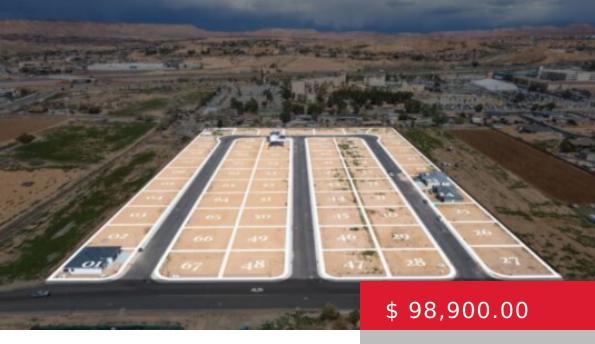

# 985 EDLEFSEN LN, MESQUITE, NV 89027, USA

https://homesforsalemesquitenevada.com

Building Lot with no HOA! This 0.19 acre lot is Lot #12 in the new Fields Subdivision. This unique Subdivision in Mesquite, Nevada allows you to bring your own builder and create your own desert oasis. The Fields Subdivision is located on West Hafen Lane with close access to OHV...

## **BASIC FACTS**

**Date added:** 05/01/24 **Post Updated:** 2024-05-10 13:18:42

**Type:** Single Family Lot **Status:** Active

Lot size: 0.19 sq ft

### **PROPERTY DETAILS**

**Listing Area:** South of I15 **Subdivision:** The Fields