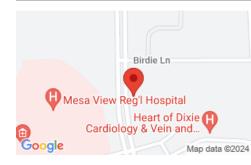

# 1200 BIRDIE LN, MESQUITE, NV 89027, USA

https://homesforsalemesquitenevada.com

Located just across from the Mesquite Hospital this 6.93 acres is currently zoned CR2, this zoning will allow mufti-family as well. Don't miss out on this prime location with several options for this land.