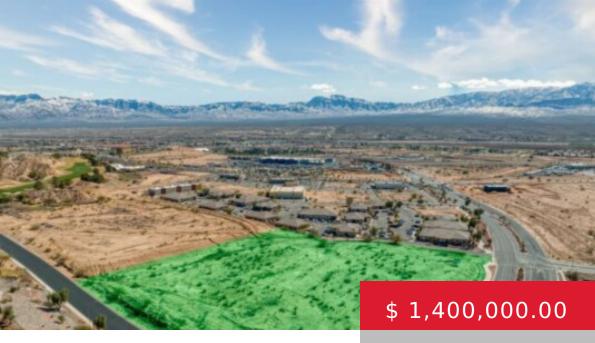

# 1200 BIRDIE LN, MESQUITE, NV 89027, USA

https://homesforsalemesquitenevada.com

Located just across from the Mesquite Hospital this 6.93 acres is currently zoned CR2, this zoning will allow mufti-family as well. Don't miss out on this prime location with several options for this land.

#### **BASIC FACTS**

**Date added:** 02/08/24 **Post Updated:** 2024-02-24 06:39:11

**Type:** Commercial Land **Status:** Active

Lot size: 6.93 sq ft

#### **PROPERTY FEATURES**

**Exterior Features:** View of Mountains **Utilities:** Water: See Remarks, Internet:

Cable/DSL, Garbage Collection, Power: Line

To Property, Sewer: See Remarks

Community Name: Falcon Ridge