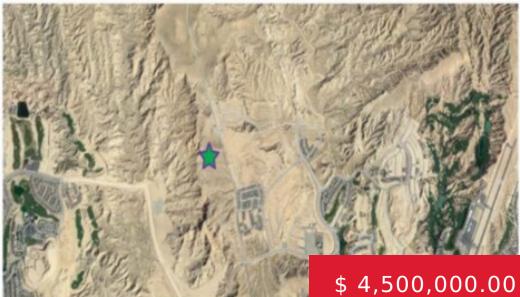

# 1301 MESQUITE HEIGHTS RD, **MESQUITE, NV 89027, USA**

This property has 95.48+/- acres of beautiful land located Immediately south of the Lincoln County Line. With beautiful views of the City and the Mountains.

# **BASIC FACTS**

 Date added: 09/27/23
 Post Updated: 2024-02-24 06:15:05

 Type: Vacant Land
 Status: Active

 Lot size: 95.48 sq ft
 Status Status

**PROPERTY DETAILS** 

Listing Area: North of I15 Subdivision: None (No Subdivision)

# **FEES & TAXES**

HOA Fees: \$ 0.00

Estimated Annual Taxes: \$ 10,237.00