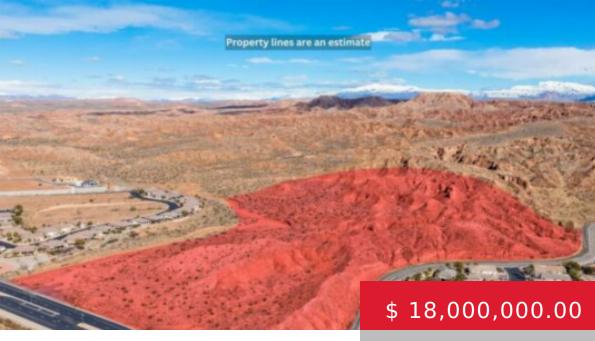

# 448 WILD HORSE LN, MESQUITE, NV 89027, USA

https://homesforsalemesquitenevada.com

This 53.12 acre parcel of vacant land is located in the master planned community of Mesquite Estates, north of I-15. The seller is a licensed contractor in the state of Nevada and is in the process of subdividing and developing 112 fully improved single family home sites. Development will include...

## **BASIC FACTS**

**Date added:** 02/06/24 **Post Updated:** 2024-02-24 06:41:54

**Type:** Vacant Land **Status:** Active

Lot size: 53.12 sq ft

## **PROPERTY DETAILS**

**Listing Area:** North of I15 **Subdivision:** None (No Subdivision)

Number of Bldg Lots: 112

#### **PROPERTY FEATURES**

**Exterior Features:** View of City, View of Mountains, View of Valley, Legal Access **Utilities:** Water Source: City/Municipal, Power: Line To Property, Power Source:

Ingress/Egress City/Municipal, Sewer: To Property