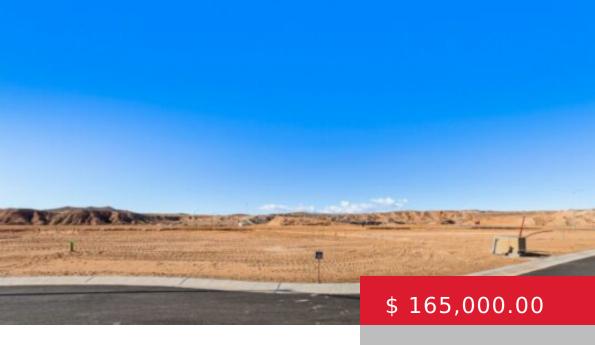

# 1679 EL SUENO CT, MESQUITE, NV 89027, USA

https://homesforsalemesquitenevada.com

This quarter acre lot is situated in a cul-de-sac and located in the exclusive, Mohave Ridge subdivision North of I-15. The lot has a partial mountain view to the south. Mohave Ridge is a 19 home community positioned high above Mesquite and surrounded by natural desert beauty. Adjacent to the...

# **BASIC FACTS**

**Date added:** 03/31/24 **Post Updated:** 2024-03-31 14:33:48

**Type:** Single Family Lot **Status:** Active

Lot size: 0.26 sq ft

#### **PROPERTY FEATURES**

Exterior Features: Cul-de-sac, Curb &

Gutter. View of Mountains

**Utilities:** Water Source: City/Municipal, Internet: Cable/DSL, Phone: Land Line, Garbage Collection, Phone: Cell Service,