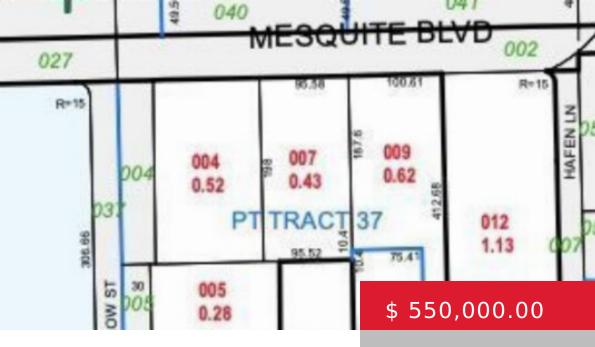

# 112 E MESQUITE BLVD, MESQUITE, NV 89027, USA

https://homesforsalemesquitenevada.com

Prime location on Mesquite Blvd and Sandhill! Next to City Hall. Flat lot.

- Commercial Land
- ForSale
- Active

#### **BASIC FACTS**

**Date added:** 03/28/24 **Post Updated:** 2024-05-10 14:02:46

**Type:** Commercial Land **Status:** Active

Lot size: 0.62 sq ft

#### **PROPERTY DETAILS**

**Listing Area:** South of I15 **Subdivision:** None (No Subdivision)

## **LOCATION DETAILS**

**County:** Clark **Zoning:** Commercial

## **FEES & TAXES**

**HOA Fees:** \$ 0.00 **Estimated Annual Taxes:** \$ 4,235.00