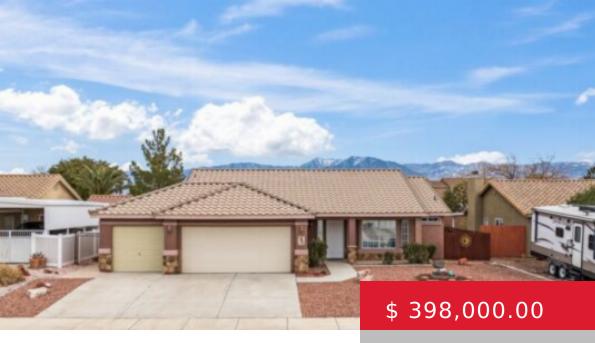

# 182 HERMOSA WAY, MESQUITE, NV 89027, USA

https://homesforsalemesquitenevada.com

3 Bedroom 3 Car garage home over 1700 sq feet with a fully fenced yard and GRASS! Walk in to a Large open floor plan. The Kitchen has new solid surface countertops and Stainless Steel Appliances, Including the Refridgerator. With a large main bedroom, main bathroom has dual vanity, and...

#### **BASIC FACTS**

**Date added:** 02/08/24 **Post Updated:** 2024-03-11 22:03:21

**Type:** Single Family **Status:** Pending

Bedrooms: 3 Bathrooms: 2

Full Bathrooms: 2 Area: 1721 sq ft

**Lot size:** 0.18 sq ft **Year built:** 1999

**FEES & TAXES** 

**HOA Fees:** \$ 0.00

**ROOMS & UNITS DESCRIPTION** 

**Total Rooms:** 9

**COURTESY OF** 

Listing Agent Name: Christina Potter

**Contact:** (435) 215-5261

Listing Office ID: AA11043