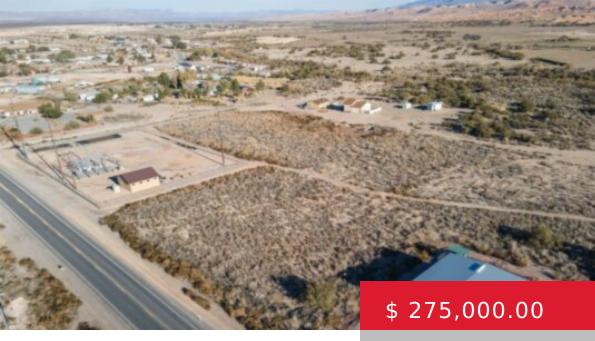

# 1860 NV-168, MOAPA, NV 89025, USA

https://homesforsalemesquitenevada.com

Great opportunity to acquire General Highway
Frontage (H-2) zoned vacant land next to next to
Overton Power Dont miss out on this rare find. A 5
acre commercial lot located on the main drag on
Highway 168 in Moapa, NV. Close to Overton
Shopping and other businesses.

#### **BASIC FACTS**

**Date added:** 12/31/23 **Post Updated:** 2024-05-10 14:09:18

**Type:** Commercial Land **Status:** Active

Lot size: 5.02 sq ft

## **LOCATION DETAILS**

**County:** Clark **Zoning:** Commercial