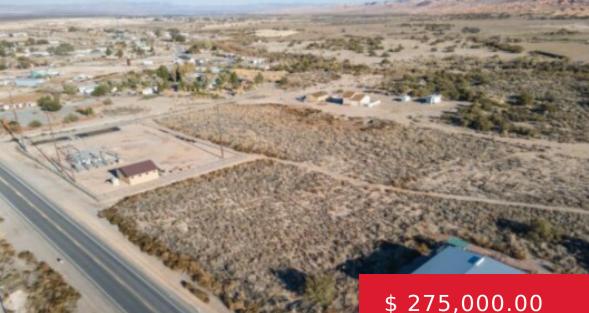

## 1880 NV-168, MOAPA, NV 89025, USA

Great opportunity to acquire General Highway Frontage (H-2) zoned vacant land next to next to Overton Power Dont miss out on this rare find. A 5 acre commercial lot located on the main drag on Highway 168 in Moapa, NV. Close to Overton Shopping and other businesses.

# \$ 275,000.00

## **BASIC FACTS**

Date added: 08/17/23

Type: Commercial Land

Lot size: 5.02 sq ft

Post Updated: 2023-10-30 05:15:32

Status: Active

### **PROPERTY DETAILS**

Listing Area: Moapa Valley

Subdivision: None (No Subdivision)

## **LOCATION DETAILS**

County: Clark

#### Zoning: Commercial