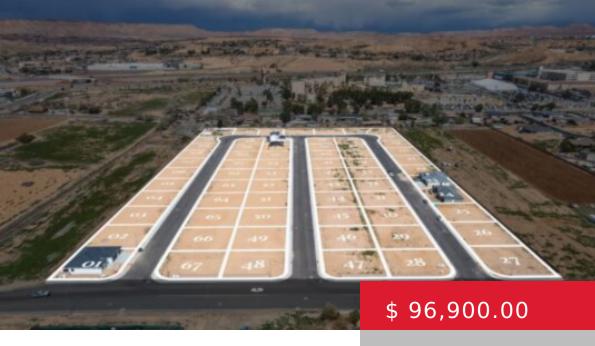

# 284 SAM WY, MESQUITE, NV 89027, USA

https://homesforsalemesquitenevada.com

Building Lot with no HOA! This 0.19 acre lot is Lot #18 in the new Fields Subdivision. This unique Subdivision in Mesquite, Nevada allows you to bring your own builder and create your own desert oasis. The Fields Subdivision is located on West Hafen Lane with close access to OHV...

#### **BASIC FACTS**

**Date added:** 04/05/24 **Post Updated:** 2024-04-05 14:35:05

**Type:** Single Family Lot **Status:** Active

Lot size: 0.19 sq ft

#### **PROPERTY DETAILS**

**Listing Area:** South of I15 **Subdivision:** The Fields