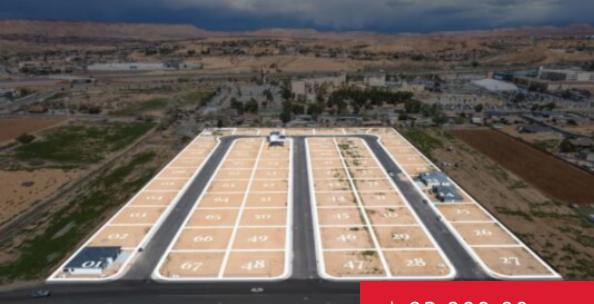

# 316 PATRICIA LN, MESQUITE, NV 89027, USA

https://homesforsalemesquitenevada.com

Corner Building Lot with no HOA! This 0.17 acre lot is Lot #38 in the new Fields Subdivision. This unique Subdivision in Mesquite, Nevada allows you to bring your own builder and create your own desert oasis. The Fields Subdivision is located on West Hafen Lane with close access to...

## **BASIC FACTS**

Date added: 04/02/24 Post Updated: 2024-04-02 13:25:03 Status: Active **Type:** Single Family Lot Lot size: 0.17 sq ft **PROPERTY DETAILS** Subdivision: The Fields Listing Area: South of I15 **LOCATION DETAILS** County: Clark Elementary School: Bowler Junior High School: Charles A. Hughes Middle School: Charles A. Hughes High School: Virgin Valley Directions To Property: Located on West Hafen Lane