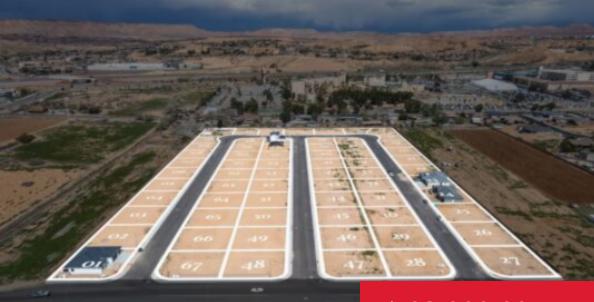

# 327 SAM WY, MESQUITE, NV 89027, USA

https://homesforsalemesquitenevada.com

Corner Building Lot with no HOA! This 0.16 acre lot is Lot #37 in the new Fields Subdivision. This unique Subdivision in Mesquite, Nevada allows you to bring your own builder and create your own desert oasis. The Fields Subdivision is located on West Hafen Lane with close access to...

## **BASIC FACTS**

Date added: 04/01/24 Post Updated: 2024-04-01 06:10:05 Status: Active **Type:** Single Family Lot Lot size: 0.16 sq ft **PROPERTY DETAILS** Subdivision: The Fields Listing Area: South of I15 **LOCATION DETAILS** County: Clark Elementary School: Bowler Junior High School: Charles A. Hughes Middle School: Charles A. Hughes High School: Virgin Valley Directions To Property: Located on West Hafen Lane