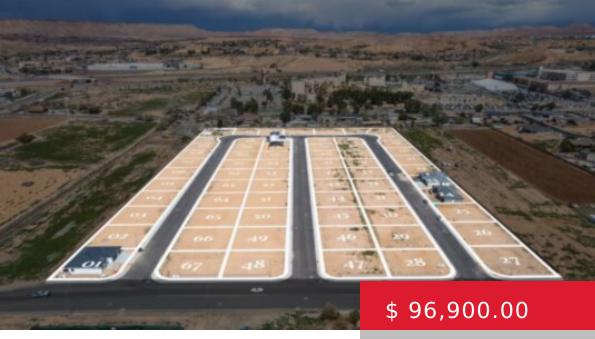

# 304 SAM WY, MESQUITE, NV 89027, USA

https://homesforsalemesquitenevada.com

Building Lot with no HOA! This 0.18 acre lot is Lot #59 in the new Fields Subdivision. This unique Subdivision in Mesquite, Nevada allows you to bring your own builder and create your own desert oasis. The Fields Subdivision is located on West Hafen Lane with close access to OHV...

## **BASIC FACTS**

**Date added:** 03/05/24 **Post Updated:** 2024-03-25 17:09:26

**Type:** Single Family Lot **Status:** Active

Lot size: 0.18 sq ft

### **PROPERTY DETAILS**

**Listing Area:** South of I15 **Subdivision:** The Fields