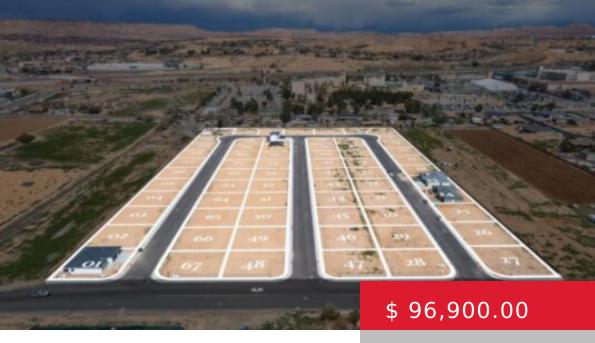

# 337 SAM WY, MESQUITE, NV 89027, USA

https://homesforsalemesquitenevada.com

Building Lot with no HOA! This 0.18 acre lot is Lot #8 in the new Fields Subdivision. This unique Subdivision in Mesquite, Nevada allows you to bring your own builder and create your own desert oasis. The Fields Subdivision is located on West Hafen Lane with close access to OHV...

## **BASIC FACTS**

Date added: 04/30/24 **Post Updated:** 2024-05-10 13:18:41

**Type:** Single Family Lot **Status:** Active

Lot size: 0.18 sq ft

### PROPERTY DETAILS

Subdivision: The Fields Listing Area: South of I15

# **FEES & TAXES**

Estimated Annual Taxes: \$ 487.00 **HOA Fees:** \$ 0.00