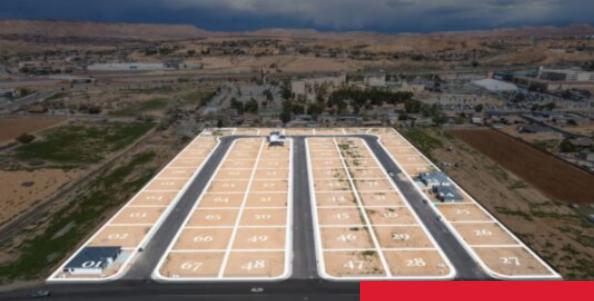

## 304 SAM WY, MESQUITE, NV 89027, USA

https://homesforsalemesquitenevada.com

Building Lot with no HOA! This 0.18 acre lot is Lot #60 in the new Fields Subdivision. This unique Subdivision in Mesquite, Nevada allows you to bring your own builder and create your own desert oasis. The Fields Subdivision is located on West Hafen Lane with close access to OHV...

## **BASIC FACTS**

Date added: 03/05/24 Post Updated: 2024-03-25 17:06:42 Status: Active **Type:** Single Family Lot Lot size: 0.18 sq ft **PROPERTY DETAILS** Subdivision: The Fields Listing Area: South of I15 **LOCATION DETAILS** County: Clark Elementary School: Bowler Junior High School: Charles A. Hughes Middle School: Charles A. Hughes High School: Virgin Valley Directions To Property: Located on West Hafen Lane