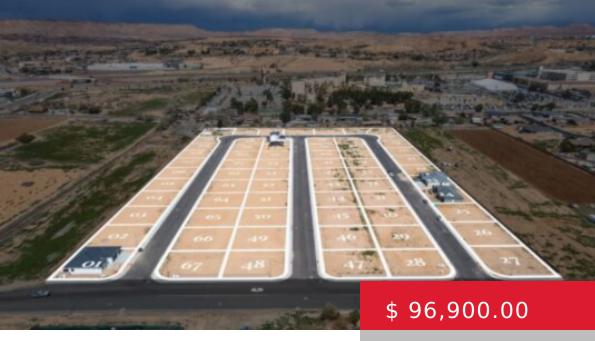

# 304 SAM WY, MESQUITE, NV 89027, USA

https://homesforsalemesquitenevada.com

Building Lot with no HOA! This 0.18 acre lot is Lot #55 in the new Fields Subdivision. This unique Subdivision in Mesquite, Nevada allows you to bring your own builder and create your own desert oasis. The Fields Subdivision is located on West Hafen Lane with close access to OHV...

## **BASIC FACTS**

**Date added:** 03/03/24 **Post Updated:** 2024-03-25 17:13:25

**Type:** Single Family Lot **Status:** Active

Lot size: 0.18 sq ft

### **PROPERTY DETAILS**

**Listing Area:** South of I15 **Subdivision:** The Fields