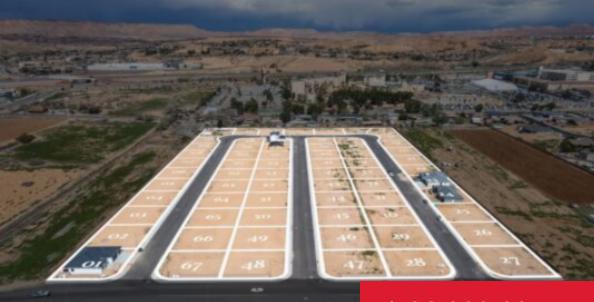

## 307 SAM WY, MESQUITE, NV 89027, USA

https://homesforsalemesquitenevada.com

Building Lot with no HOA! This 0.18 acre lot is Lot #35 in the new Fields Subdivision. This unique Subdivision in Mesquite, Nevada allows you to bring your own builder and create your own desert oasis. The Fields Subdivision is located on West Hafen Lane with close access to OHV...

## **BASIC FACTS**

Date added: 08/17/23 Post Updated: 2024-03-25 17:33:16 Status: Active **Type:** Single Family Lot Lot size: 0.18 sq ft **PROPERTY DETAILS** Subdivision: The Fields Listing Area: South of I15 **LOCATION DETAILS** County: Clark Elementary School: Bowler Junior High School: Charles A. Hughes Middle School: Charles A. Hughes High School: Virgin Valley Directions To Property: Located on West Hafen Lane