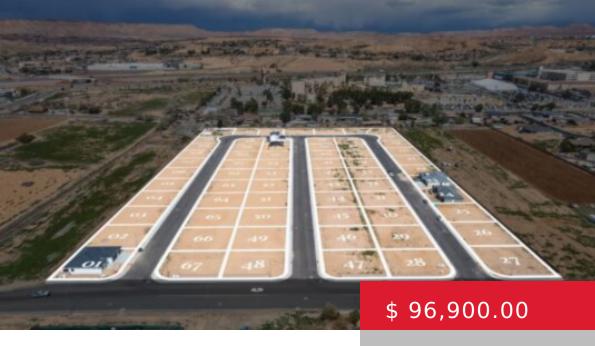

# 337 SAM WY, MESQUITE, NV 89027, USA

https://homesforsalemesquitenevada.com

Building Lot with no HOA! This 0.18 acre lot is Lot #41 in the new Fields Subdivision. This unique Subdivision in Mesquite, Nevada allows you to bring your own builder and create your own desert oasis. The Fields Subdivision is located on West Hafen Lane with close access to OHV...

#### **BASIC FACTS**

**Date added:** 01/15/24 **Post Updated:** 2024-03-25 17:23:35

**Type:** Single Family Lot **Status:** Active

Lot size: 0.18 sq ft

## **PROPERTY DETAILS**

**Listing Area:** South of I15 **Subdivision:** The Fields

## **FEES & TAXES**

**HOA Fees:** \$ 0.00

**Estimated Annual Taxes:** \$ 487.00