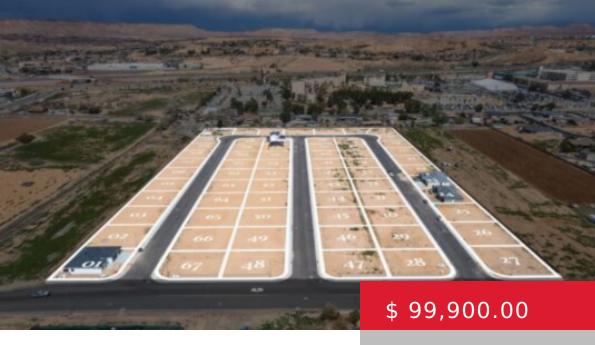

# 285 JODY COURT, MESQUITE, NV 89027, USA

https://homesforsalemesquitenevada.com

Building Lot with no HOA! This 0.18 acre lot is Lot #22 in the new Fields Subdivision. This ot comes with a sinderblock wall on both the back and south property lines. This unique Subdivision in Mesquite, Nevada allows you to bring your own builder and create your own desert...

## **BASIC FACTS**

**Date added:** 04/03/24 **Post Updated:** 2024-04-03 13:48:52

**Type:** Single Family Lot **Status:** Active

Lot size: 0.18 sq ft

### **PROPERTY DETAILS**

**Listing Area:** South of I15 **Subdivision:** The Fields