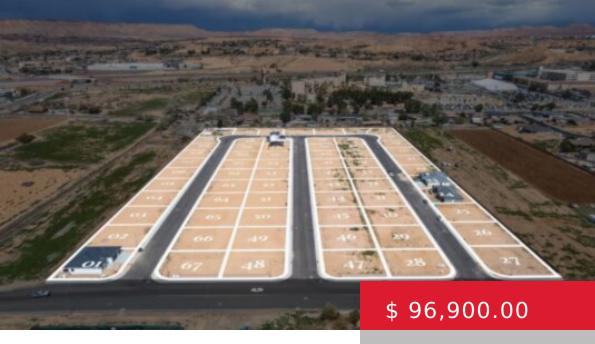

# 334 SAM WY, MESQUITE, NV 89027, USA

https://homesforsalemesquitenevada.com

Building Lot with no HOA! This 0.18 acre lot is Lot #33 in the new Fields Subdivision. This unique Subdivision in Mesquite, Nevada allows you to bring your own builder and create your own desert oasis. The Fields Subdivision is located on West Hafen Lane with close access to OHV...

# **BASIC FACTS**

**Date added:** 02/14/24 **Post Updated:** 2024-03-28 17:01:32

**Type:** Single Family Lot **Status:** Active

Lot size: 0.18 sq ft

### **PROPERTY DETAILS**

**Listing Area:** South of I15 **Subdivision:** The Fields