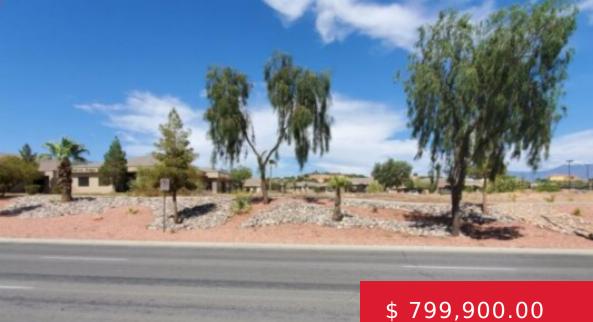

# 100 FALCON RIDGE PKWY, **MESQUITE, NV 89027, USA**

Information on this lot is under review. Updates will be posted when they become available.

#### **BASIC FACTS**

**Date added:** 08/17/23

**Type:** Commercial Land

Lot size: 0.71 sq ft

**Post Updated:** 2024-02-24 04:59:21

Status: Active

#### **PROPERTY DETAILS**

Listing Area: North of I15

Number of Bldg Lots: 1

**Subdivision:** Falcon Mesa

#### **LOCATION DETAILS**

County: Clark

**Directions To Property:** Falcon Ridge
Parkway and Pioneer Blvd go north on Falcon
Ridge to the first entrance to the Business
Park turn right then turn left property is the
second lot on your left next to Falcon Ridge
Realty Office,

Zoning: Business, Commercial