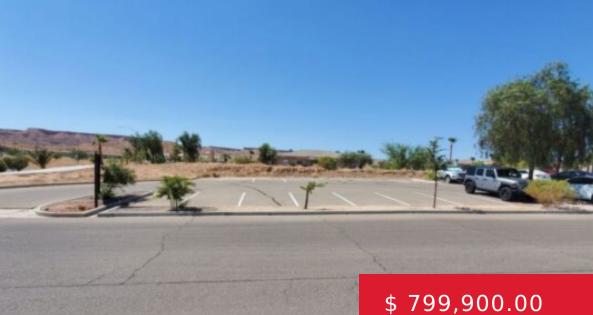

# 330 FALCON RIDGE PKWY, **MESQUITE, NV 89027, USA**

Information on this lot is under review, Updates will be posted when they become available.

# **PROPERTY DETAILS**

Listing Area: North of I15

Number of Bldg Lots: 1

Subdivision: Falcon Mesa

Zoning: Business, Commercial

### **PROPERTY FEATURES**

**Exterior Features:** Legal Access

Ingress/Egress

**Utilities:** Water Source: City/Municipal, Legal Access: Yes, Power Source: City/Municipal,

Sewer: Not Hooked-up

Community Name: Falcon Ridge