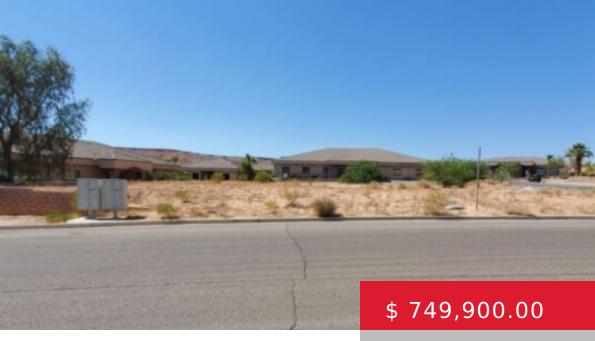

# 330 FALCON RIDGE PKWY SUITE #400 A A, MESQUITE, NV 89027, USA

https://homesforsalemesquitenevada.com

Information on this lot is under review. Updates will be posted as they become available.

- Commercial Land
- ForSale
- Active

# **BASIC FACTS**

Date added: 08/17/23

Type: Commercial Land

Lot size: 0.71 sq ft

Post Updated: 2024-02-24 04:59:19

Status: Active

## **PROPERTY DETAILS**

Listing Area: North of I15

Number of Bldg Lots: 1

Subdivision: Falcon Mesa

Zoning: Business, Commercial