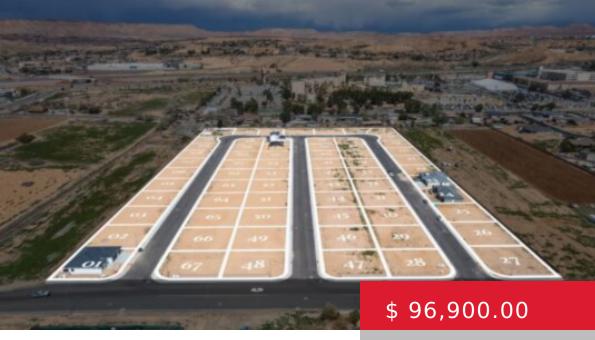

# 344 SAM WY, MESQUITE, NV 89027, USA

https://homesforsalemesquitenevada.com

Building Lot with no HOA! This 0.18 acre lot is Lot #5 in the new Fields Subdivision. This unique Subdivision in Mesquite, Nevada allows you to bring your own builder and create your own desert oasis. The Fields Subdivision is located on West Hafen Lane with close access to OHV...

## **BASIC FACTS**

**Date added:** 08/17/23 **Post Updated:** 2024-02-24 05:29:28

**Type:** Single Family Lot **Status:** Active

Lot size: 0.18 sq ft

## **PROPERTY DETAILS**

**Listing Area:** South of I15 **Subdivision:** The Fields