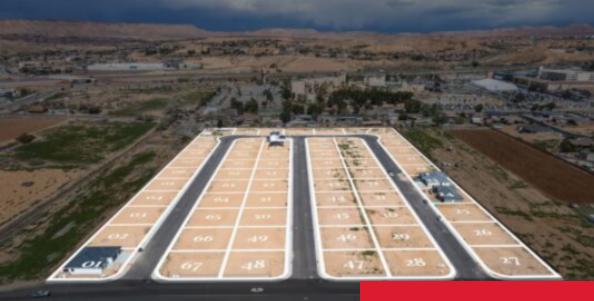

## 304 SAM WY, MESQUITE, NV 89027, USA

https://homesforsalemesquitenevada.com

Building Lot with no HOA! This 0.18 acre lot is Lot #52 in the new Fields Subdivision. This unique Subdivision in Mesquite, Nevada allows you to bring your own builder and create your own desert oasis. The Fields Subdivision is located on West Hafen Lane with close access to OHV...

## **BASIC FACTS**

Date added: 03/21/24 Post Updated: 2024-03-25 17:03:15 Status: Active **Type:** Single Family Lot Lot size: 0.18 sq ft **PROPERTY DETAILS** Subdivision: The Fields Listing Area: South of I15 **LOCATION DETAILS** County: Clark Elementary School: Bowler Junior High School: Charles A. Hughes Middle School: Charles A. Hughes High School: Virgin Valley Directions To Property: Located on West Hafen Lane