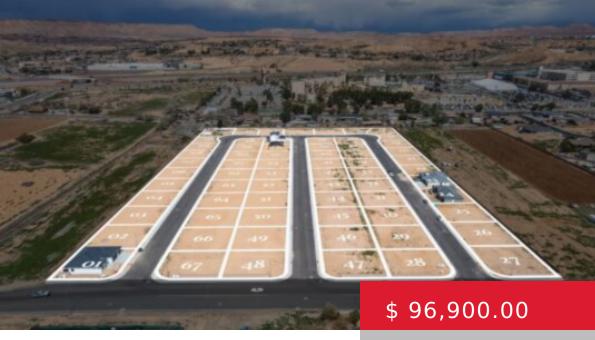

# 284 SAM WY, MESQUITE, NV 89027, USA

https://homesforsalemesquitenevada.com

Building Lot with no HOA! This 0.18 acre lot is Lot #32 in the new Fields Subdivision. This unique Subdivision in Mesquite, Nevada allows you to bring your own builder and create your own desert oasis. The Fields Subdivision is located on West Hafen Lane with close access to OHV...

## **BASIC FACTS**

**Date added:** 11/14/23 **Post Updated:** 2024-03-28 17:05:13

**Type:** Single Family Lot **Status:** Active

Lot size: 0.18 sq ft

### **PROPERTY DETAILS**

**Listing Area:** South of I15 **Subdivision:** The Fields