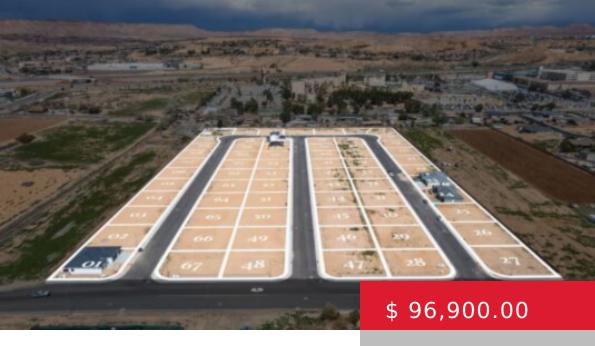

# 366 PATRICIA LN, MESQUITE, NV 89027, USA

https://homesforsalemesquitenevada.com

Building Lot with no HOA! This 0.18 acre lot is Lot #4 in the new Fields Subdivision. This unique Subdivision in Mesquite, Nevada allows you to bring your own builder and create your own desert oasis. The Fields Subdivision is located on West Hafen Lane with close access to OHV...

## **BASIC FACTS**

**Date added:** 05/01/24 **Post Updated:** 2024-05-10 13:17:06

**Type:** Single Family Lot **Status:** Active

Lot size: 0.18 sq ft

## **PROPERTY DETAILS**

**Listing Area:** South of I15 **Subdivision:** The Fields