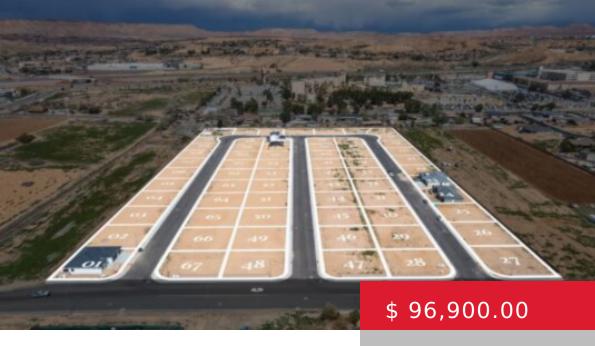

# 327 SAM WY, MESQUITE, NV 89027, USA

https://homesforsalemesquitenevada.com

Building Lot with no HOA! This 0.18 acre lot is Lot #51 in the new Fields Subdivision. This unique Subdivision in Mesquite, Nevada allows you to bring your own builder and create your own desert oasis. The Fields Subdivision is located on West Hafen Lane with close access to OHV...

### **BASIC FACTS**

**Date added:** 03/12/24 **Post Updated:** 2024-03-12 13:44:34

**Type:** Single Family Lot **Status:** Active

Lot size: 0.18 sq ft

#### **PROPERTY DETAILS**

**Listing Area:** South of I15 **Subdivision:** The Fields