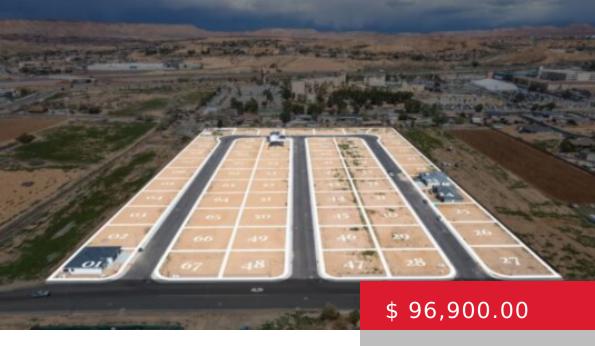

# 364 SAM WY, MESQUITE, NV 89027, USA

https://homesforsalemesquitenevada.com

Building Lot with no HOA! This 0.18 acre lot is Lot #2 in the new Fields Subdivision. This unique Subdivision in Mesquite, Nevada allows you to bring your own builder and create your own desert oasis. The Fields Subdivision is located on West Hafen Lane with close access to OHV...

## **PROPERTY DETAILS**

**Listing Area:** South of I15 **Subdivision:** The Fields

Number of Bldg Lots: 67