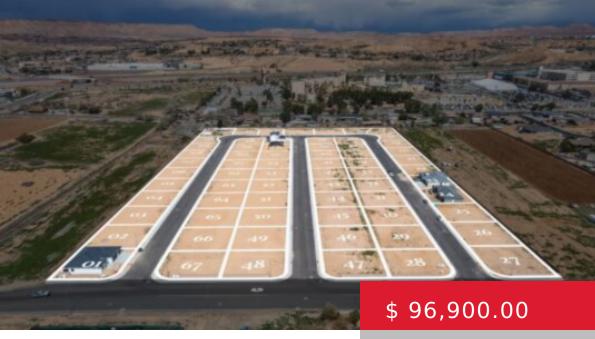

# 307 SAM WY, MESQUITE, NV 89027, USA

https://homesforsalemesquitenevada.com

Building Lot with no HOA! This 0.18 acre lot is Lot #65 in the new Fields Subdivision. This unique Subdivision in Mesquite, Nevada allows you to bring your own builder and create your own desert oasis. The Fields Subdivision is located on West Hafen Lane with close access to OHV...

## **BASIC FACTS**

**Date added:** 03/12/24 **Post Updated:** 2024-03-28 17:00:18

**Type:** Single Family Lot **Status:** Active

Lot size: 0.18 sq ft

### **PROPERTY DETAILS**

**Listing Area:** South of I15 **Subdivision:** The Fields