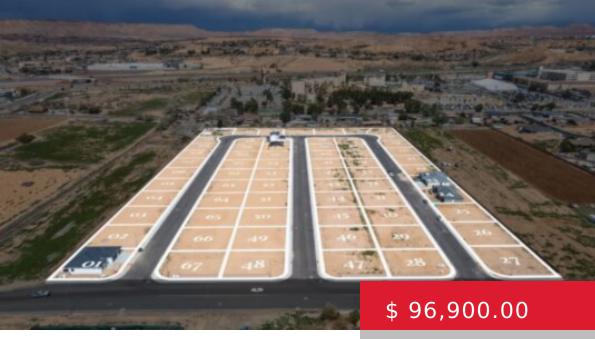

# 307 SAM WY, MESQUITE, NV 89027, USA

https://homesforsalemesquitenevada.com

Building Lot with no HOA! This 0.18 acre lot is Lot #50 in the new Fields Subdivision. This unique Subdivision in Mesquite, Nevada allows you to bring your own builder and create your own desert oasis. The Fields Subdivision is located on West Hafen Lane with close access to OHV...

#### **BASIC FACTS**

Date added: 02/25/24 Post Updated: 2024-02-25 21:58:57

**Type:** Single Family Lot **Status:** Active

Lot size: 0.18 sq ft

# **PROPERTY DETAILS**

Subdivision: The Fields Listing Area: South of I15

### **FEES & TAXES**

**HOA Fees:** \$ 0.00

**Estimated Annual Taxes:** \$ 487.00