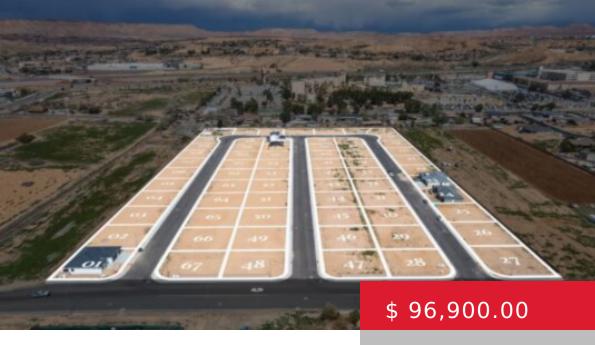

# 376 PATRICIA LN, MESQUITE, NV 89027, USA

https://homesforsalemesquitenevada.com

Building Lot with no HOA! This 0.18 acre lot is Lot #2 in the new Fields Subdivision. This unique Subdivision in Mesquite, Nevada allows you to bring your own builder and create your own desert oasis. The Fields Subdivision is located on West Hafen Lane with close access to OHV...

#### **BASIC FACTS**

**Date added:** 04/06/24 **Post Updated:** 2024-04-06 13:32:36

**Type:** Single Family Lot **Status:** Active

Lot size: 0.18 sq ft

#### **PROPERTY DETAILS**

**Listing Area:** South of I15 **Subdivision:** The Fields