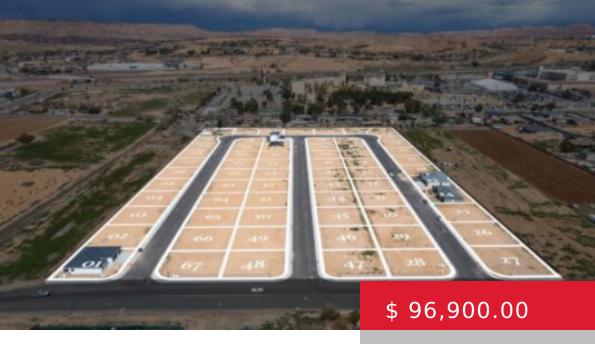

# 307 SAM WY, MESQUITE, NV 89027, USA

https://homesforsalemesquitenevada.com

Building Lot with no HOA! This 0.18 acre lot is Lot #46 in the new Fields Subdivision. This unique Subdivision in Mesquite, Nevada allows you to bring your own builder and create your own desert oasis. The Fields Subdivision is located on West Hafen Lane with close access to OHV...

## **BASIC FACTS**

**Date added:** 02/22/24 **Post Updated:** 2024-03-25 17:15:51

**Type:** Single Family Lot **Status:** Active

Lot size: 0.18 sq ft

### **PROPERTY DETAILS**

**Listing Area:** South of I15 **Subdivision:** The Fields