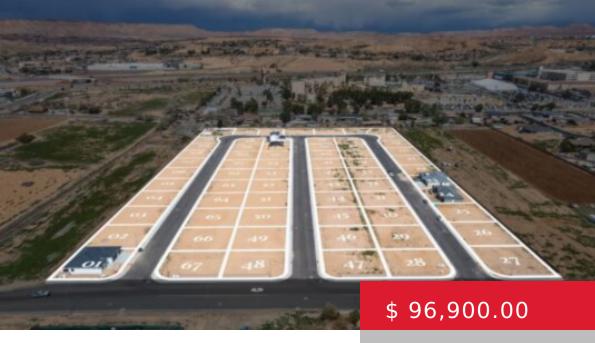

# 324 SAM WY, MESQUITE, NV 89027, USA

https://homesforsalemesquitenevada.com

Building Lot with no HOA! This 0.18 acre lot is Lot #49 in the new Fields Subdivision. This unique Subdivision in Mesquite, Nevada allows you to bring your own builder and create your own desert oasis. The Fields Subdivision is located on West Hafen Lane with close access to OHV...

## **BASIC FACTS**

**Date added:** 03/05/24 **Post Updated:** 2024-03-25 17:09:27

**Type:** Single Family Lot **Status:** Active

Lot size: 0.18 sq ft

### **PROPERTY DETAILS**

**Listing Area:** South of I15 **Subdivision:** The Fields