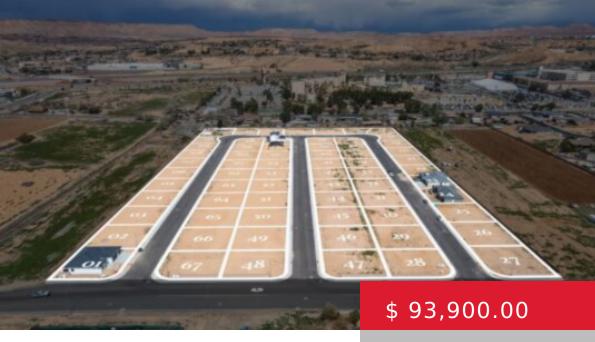

# 307 SAM WY, MESQUITE, NV 89027, USA

https://homesforsalemesquitenevada.com

Building Lot with no HOA! This 0.17 acre lot is Lot #47 in the new Fields Subdivision. This unique Subdivision in Mesquite, Nevada allows you to bring your own builder and create your own desert oasis. The Fields Subdivision is located on West Hafen Lane with close access to OHV...

### **BASIC FACTS**

**Date added:** 02/25/24 **Post Updated:** 2024-03-25 17:15:49

**Type:** Single Family Lot **Status:** Active

Lot size: 0.17 sq ft

#### **PROPERTY DETAILS**

**Listing Area:** South of I15 **Subdivision:** The Fields