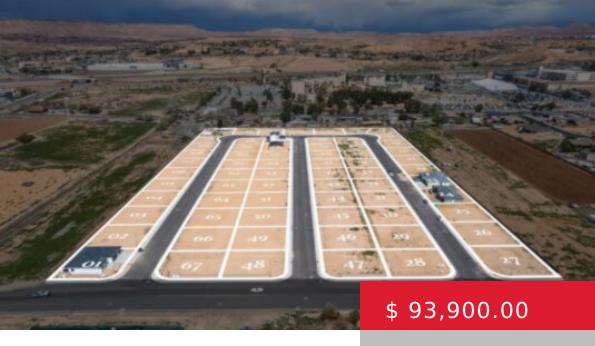

# 326 PATRICIA LN, MESQUITE, NV 89027, USA

https://homesforsalemesquitenevada.com

Building Lot with no HOA! This 0.17 acre lot is Lot #67 in the new Fields Subdivision. This unique Subdivision in Mesquite, Nevada allows you to bring your own builder and create your own desert oasis. The Fields Subdivision is located on West Hafen Lane with close access to OHV...

#### **BASIC FACTS**

**Date added:** 03/12/24 **Post Updated:** 2024-03-28 17:00:17

**Type:** Single Family Lot **Status:** Active

Lot size: 0.17 sq ft

#### **PROPERTY DETAILS**

**Listing Area:** South of I15 **Subdivision:** The Fields