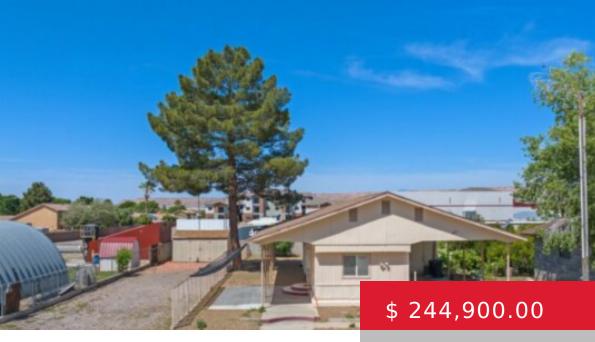

# 451 RIVERSIDE RD, MESQUITE, NV 89027, USA

https://homesforsalemesquitenevada.com

Charming 3 bedroom 2 full bath manufactured home is located on over 1/4 acre lot - with large storage shed. This home has an expansive covered carport with 555 sq. ft along with outdoor lighting. There is plenty of room to park an RV, Boat, or additional vehicles. Inside you...

## **BASIC FACTS**

**Date added:** 05/05/24 **Post Updated:** 2024-10-23 05:00:48

Type: Manufactured Status: Active

Bedrooms: 3 Bathrooms: 2

Full Bathrooms: 2 Area: 924 sq ft

**Lot size:** 0.3 sq ft **Year built:** 1977

### **PROPERTY FEATURES**

Exterior Features: RV/Boat Parking, Exterior Construction: Siding-Aluminum,

Sidewalks, Storage Shed, Trees, View of Composite Mountains, Outdoor Lighting, Patio- Covered

Interior Features: Flooring- Laminate, Cooling: Electric