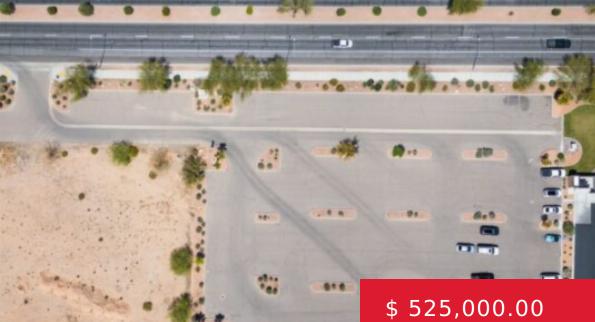

# 600 W PIONEER BLVD, **MESQUITE, NV 89027, USA**

This prime 1.9-acre parcel in the bustling Town and Country Village Plaza is a rare opportunity for investors and business owners alike. Situated in a developed business and retail center in Mesquite, this fully developed parking lot with landscaping is conveniently located on Pioneer Boulevard, one of the town's main...

# **LOCATION DETAILS**

County: Clark

**Directions To Property:** Pioneer Blvd Town and Country Commercial Center. The parcel is the paved parking lot on the west side of Mountain America Credit Union.

Zoning: Commercial