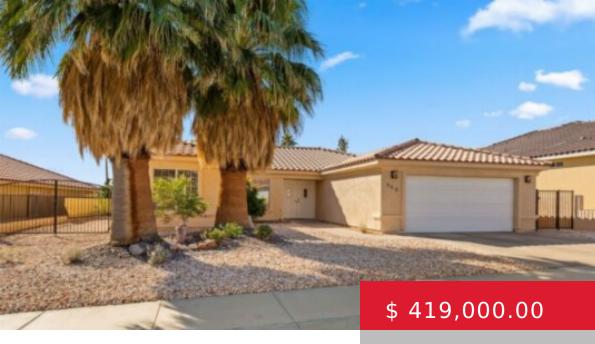

# 648 PALOS VERDES DR, MESQUITE, NV 89027, USA

https://homesforsalemesquitenevada.com

Mesquite Home with NO HOA Fees and RV Parking. 3 Bedroom/2 Bathroom/2 Car Garage Home Built with 2x6 construction in a neighborhood located north of I-15. Original Owner. Home has a double-door entry opening to a vaulted ceiling Living Room. All Appliances including Refrigerator and Washer/Dryer are included with the...

## **BASIC FACTS**

**Date added:** 02/08/24 **Post Updated:** 2024-03-11 23:29:24

**Type:** Single Family **Status:** Active

Bedrooms: 3 Bathrooms: 2

Full Bathrooms: 2 Area: 1498 sq ft

**Lot size:** 0.16 sq ft **Year built:** 1995

## **PROPERTY DETAILS**

Subdivision: Santa Fe Vistas Listing Area: North of I15

Property Style: 1 story above ground

#### PROPERTY FEATURES

Exterior Features: Curb & Gutter, Fenced- Exterior Construction: Stucco

Full, Landscape- Full, RV/Boat Parking,

Sprinklers- Drip System, Garden Area, Patio-

Covered, Vacation Rentals Allowed