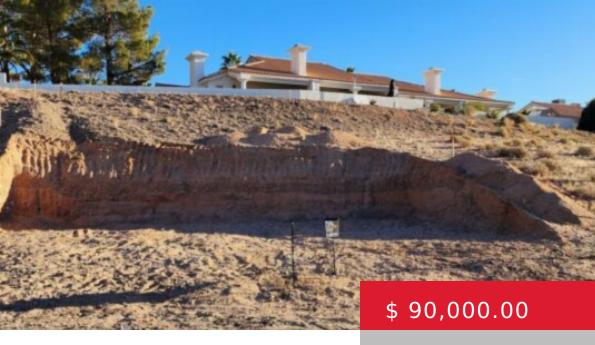

# 704 CHAPARRAL DR, MESQUITE, NV 89027, USA

https://homesforsalemesquitenevada.com

Build your dream home on a view lot that is located North of I-15. This home site is in the subdivision of Chaparral Estates. Enjoy sunsets from this .16 acre single family residential lot. Per the City of Mesquite, the water line is approximately 25 feet from the property and...

### **BASIC FACTS**

**Date added:** 08/17/23 **Post Updated:** 2023-08-26 05:08:55

**Type:** Single Family Lot **Status:** Active

Lot size: 0.16 sq ft

#### **PROPERTY DETAILS**

**Listing Area:** North of I15 **Subdivision:** Chaparral Estates