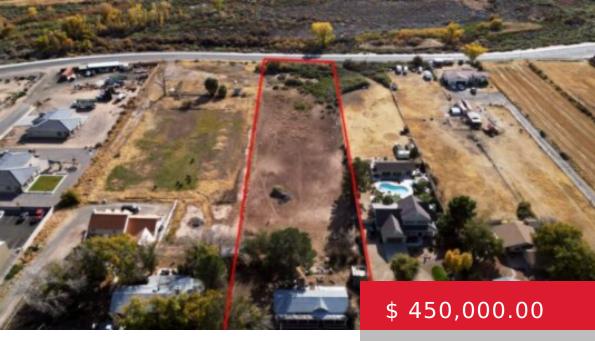

# 8 E 1ST S ST, MESQUITE, NV 89027, USA

https://homesforsalemesquitenevada.com

This property, 8 E First South Lot 4A is being sold asis together with property 10 E First South, Lot 4A for a total of 2.15 acres and is zoned as Rural Residential, which is connected to the back (see map). Combined, these properties offer street access at First South...

## **BASIC FACTS**

**Date added:** 12/11/23 **Post Updated:** 2023-12-11 11:28:40

**Type:** Vacant Land **Status:** Active

Lot size: 2.15 sq ft

## **PROPERTY DETAILS**

**Listing Area:** South of I15 **Subdivision:** None (No Subdivision)

Number of Bldg Lots: 2