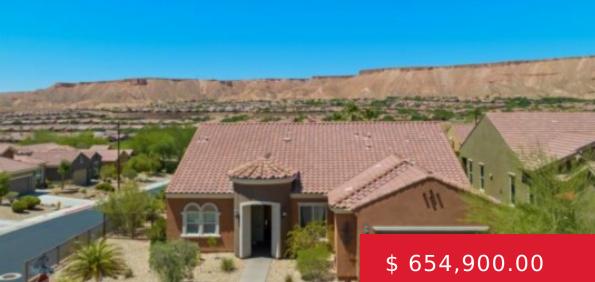

# 981 STARLIGHT TERRACE WAY, MESQUITE, NV 89034, USA

https://homesforsalemesquitenevada.com

This home is more than a property; it's a gateway to a vibrant lifestyle. Nestled on a spacious corner lot, this home is more than a living space. Come relax and enjoy the Mesa view. The 25x10 covered pool with integrated spa and tanning shelf is an invitation to unwind...

### **BASIC FACTS**

| Date added: 08/30/24 | Post Updated: 2024-10-23 05:19:16 |
|----------------------|-----------------------------------|
| Type: Single Family  | Status: Active                    |
| Bedrooms: 3          | Bathrooms: 2.5                    |
| Full Bathrooms: 2    | Half Bathrooms: 1                 |
| Floors: 1            | <b>Area:</b> 2408 sq ft           |
| Lot size: 0.2 sq ft  | Year built: 2007                  |
| MLS #: 1125659       |                                   |

#### **PROPERTY DETAILS**

Subdivision: Split Rail

Listing Area: North of I15

Property Style: 1 story above ground

#### **PROPERTY FEATURES**

**Exterior Features:** Corner Lot, Fenced- Full, **Exterior Construction:** Stucco, Tile Landscape- Full, Sidewalks, Trees, View of Mountains, Senior Only Area, Patio- Covered, Patio- Uncovered, Swimming Pool- Assoc., Swimming Pool- Private