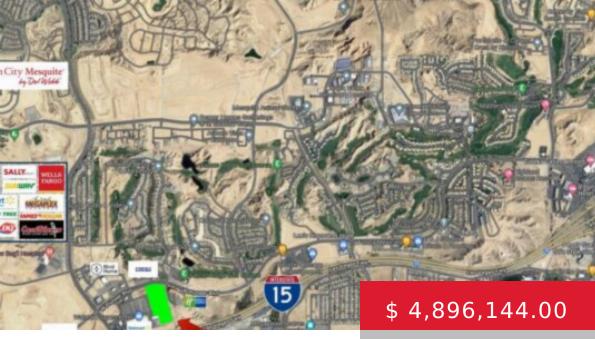

# 1080 W PIONEER BLVD, MESQUITE, NV 89027, USA

https://homesforsalemesquitenevada.com

Great opportunity to acquire PUD zoned vacant land next to Walmart in the Falcon Crossing subdivision. Visibility and easy access from the I-15 freeway with approx. 25,000 daily traffic count . Fast growing area, Falcon Crossing is becoming a major anchor and job creator within the Mesquite retail market. Mesquite...

### **PROPERTY DETAILS**

**Listing Area:** North of I15 **Subdivision:** Falcon Crossing

#### **LOCATION DETAILS**

County: Clark Directions To Property: Adjacent to

Walmart parking lot

**Zoning:** Commercial, PUD