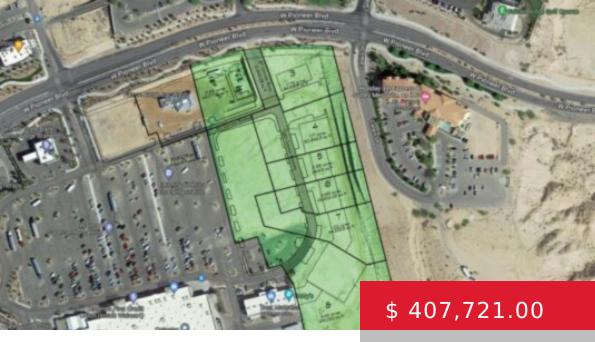

# 1030 W PIONEER BLVD, MESQUITE, NV 89027, USA

https://homesforsalemesquitenevada.com

Great opportunity to acquire PUD zoned vacant land next to Walmart in the Falcon Crossing subdivision. Visibility and easy access from the I-15 freeway with approx. 25,000 daily traffic count . Fast growing area, Falcon Crossing is becoming a major anchor and job creator within the Mesquite retail market. Mesquite...

#### **PROPERTY DETAILS**

**Listing Area:** North of I15 **Subdivision:** Falcon Crossing

#### **LOCATION DETAILS**

County: Clark Directions To Property: Northeast adjacent

to Walmart

**Zoning:** Commercial