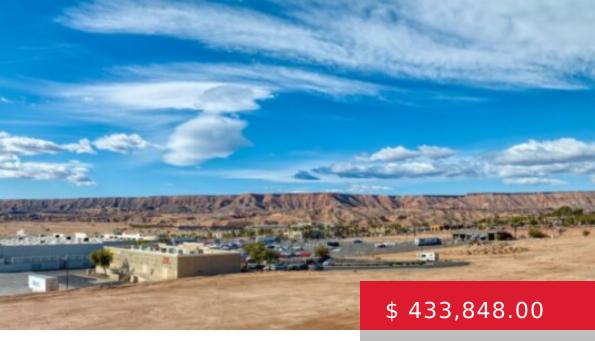

# 1080 W PIONEER BLVD, MESQUITE, NV 89027, USA

https://homesforsalemesquitenevada.com

Great opportunity to acquire PUD zoned vacant land next to Walmart in the Falcon Crossing subdivision. Visibility and easy access from the I-15 freeway with approx. 25,000 daily traffic count . Fast growing area, Falcon Crossing is becoming a major anchor and job creator within the Mesquite retail market. Mesquite...

#### **BASIC FACTS**

**Date added:** 02/28/24 **Post Updated:** 2024-02-28 12:58:15

**Type:** Commercial Land **Status:** Active

Lot size: 0.83 sq ft

#### **PROPERTY FEATURES**

Community Name: Falcon Ridge

**Exterior Features:** View of Mountains **Utilities:** Water Source: City/Municipal,

Natural Gas: Not Available